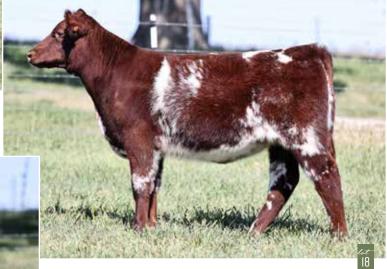

#### Open Heifer | %SH100 | x4375897 | Polled | White | 6M | 01.16.2024

EIONMOR MARQUIS 86G MURIDALE SONYA 119A STUDER'S DIVERSITY 108D GL SHELIA 511

 CED
 BW
 WW
 YW
 MK
 TM
 CEM
 STAY
 YG
 CW
 REA
 MB
 FT
 \$CEZ
 \$BMI
 \$CPI
 \$F

 10
 1.7
 55
 72
 26
 53
 6
 17
 -0.39
 -2
 0.49
 -0.01
 -0.08
 33.02
 145.9
 148.77
 50.57

The only white heifer calf in the sale and she's one of the best! Don't let the purple shampoo scare you away on this one. She's top of the line quality. Big featured, added rib and power, extra length, and correctness. Study here, she could be really fun next summer!

#### CONSIGNED BY STUDER SHORTHORNS

CONSIGNED DI STODEK SHOKTHOK