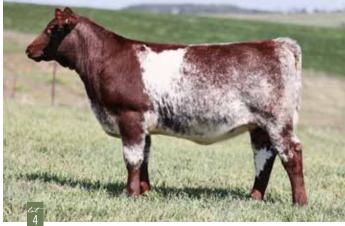

Can't wait to see you at the WCC Cow Palace!

~ Nathan Studer

STUDER'S MARQUIS 86G

G L R SHELIA 925

# **DSF LAVENDER 78 M**

#### Open Heifer | %SH100 | x4375963 | Polled | Roan | 78M | 02.28.2024

DMCC DEACON 19H ET BSG LAVENDER 1806 OF 7Y MURIDALE BUSTER 14K BSG MAGGIE 1685 219M ET STUDER'S TAYLOR MADE 7Y BSG LAVENDER 1668 OF 128S

 CED
 BW
 WW
 YW
 MK
 TM
 CEM
 STAY
 YG
 CW
 REA
 MB
 FT
 \$CEZ
 \$BMI
 \$CPI
 \$F

 10
 0
 48
 67
 25
 49
 7
 18
 -0.39
 -4
 0.45
 0.01
 -0.08
 34.04
 133.61
 144.25
 48.42

What a great start to the sale catalog with a female that brings a pedigree that we believe to be sustainable in any operation. Much to appreciate she does so in such a way that will also bring a great opportunity to excel in the show ring with her design, power, and eye appeal. She's in it for the long haul.

**CONSIGNED BY STUDER SHORTHORNS** 

**| 3 |** Open heifers