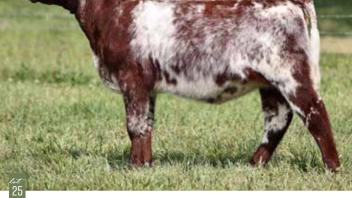

# **DSF LAVENDER 78 M**

#### Open Heifer | %SH100 | x4375963 | Polled | Roan | 78M | 02.28.2024

DMCC DEACON 19H ET BSG LAVENDER 1806 OF 7Y MURIDALE BUSTER 14K BSG MAGGIE 1685 219M ET STUDER'S TAYLOR MADE 7Y BSG LAVENDER 1668 OF 128S

 CED
 BW
 WW
 YW
 MK
 TM
 CEM
 STAY
 YG
 CW
 REA
 MB
 FT
 \$CEZ
 \$BMI
 \$CPI
 \$F

 10
 0
 48
 67
 25
 49
 7
 18
 -0.39
 -4
 0.45
 0.01
 -0.08
 34.04
 133.61
 144.25
 48.42

What a great start to the sale catalog with a female that brings a pedigree that we believe to be sustainable in any operation. Much to appreciate she does so in such a way that will also bring a great opportunity to excel in the show ring with her design, power, and eye appeal. She's in it for the long haul.

**CONSIGNED BY STUDER SHORTHORNS** 

**| 3 |** Open heifers