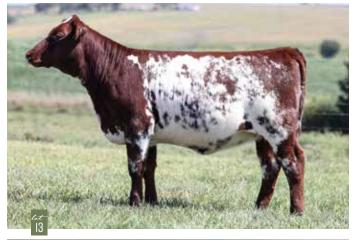

# **DSF TEXAS ROSE 8 M**

Open Heifer | %SH100 | x4375901 | Polled | Red | 8M | 01.16.2024

STUDER'S MARQUIS 86G BSG TEXAS ROSE 1719 OF 7Y **EIONMOR MARQUIS 86G** MURIDALE SONYA 119A STUDER'S TAYLOR MADE 7Y BSG TEXAS ROSE 5104 OF 128S

CED BW WW YW MK TM CEM STAY YG CW REA MB FT \$CEZ \$BMI \$CPI \$F 10 2.1 56 77 24 52 5 16 -0.38 -2 0.48 -0.02 -0.07 33.37 140.21 147.85 50.87

Big stout red Marquis heifer here out of a Taylor Made daughter who has always produced well. Another heifer with loads of genetic power that stacks up in growth traits and maternal indexes. These Bowman influenced heifers have worked well in our herd and they will in yours too!

CONSIGNED BY STUDER SHORTHORNS

CED BW WW YW MK TM CEM STAY YG CW REA MB FT \$CEZ \$BMI \$CPI \$F 12 1.4 57 80 26 55 6 19 -0.37 -1 0.49 0.09 -0.07 40.02 147.88 164.63 53.07

What a cow power individual here! Her JSF mother has always produced the high quality kind that we all look for. Not only does she have the phenotype, but study the WW, YW, Milk, TM, STAY, \$BMI (top 4%), and \$CPI. She's the kind to build a foundation on!