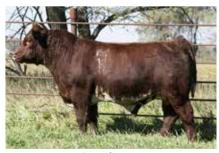

5 to PVF Palermo 2K.

Lots of potential in this young bred heifer. Great set of EPD's on this one across the board; top 10% in \$BMI, \$CPI, \$CEZ, CEM, STAY. You can't draw one up much better than this.

### CONSIGNED BY STUDER SHORTHORNS

| 13 | **OPEN + BRED HEIFERS** 





Deerhorn Rifleman landed in Southwest Iowa thanks to a great cattle friend of ours named Jeff Stangeland from Minnesota. Rifleman has done nothing but impress us with his progeny. Some of our best herd bull prospects were sired out of him this past year. We couldn't be happier with the positive impact Jeff said this bull would have on our herd. How right Jeff was! Awesome offspring. The proof is in these next 6 daughters that will stand with any bred heifers in this breed. Don't miss a great opportunity with these.



Deerhorn Rifleman 020H





# DSF ADELAIDE 130K

### Bred Heifer | %SH100 | \*x4355325 | Polled | Roan | 130K | 11.25.2022

DEERHORN RIFLEMAN 020H

JDMC STANDOUT 29Z ET DEERHORN 607S LADY 34C DMH CHERRY FILLET ET JSF ADELAIDE 21C

 CED
 BW
 WW
 YW
 MK
 TM
 CEM
 STAY
 YG
 CW
 REA
 MB
 FT
 \$CEZ
 \$BMI
 \$CPI
 \$F

 13
 0.1
 47
 67
 26
 50
 7
 20
 -0.31
 -11
 -0.13
 -0.08
 44.35
 131.45
 163.19
 44.69

Due 2/7/2025 to PVF Palermo 2K.

**DSF ADELAIDE 95F** 

With Cherry Fillet in her pedigree, she's sure to be easy doing and good uddered. She is flat good. Hard to part with her. Great numbers for Growth and Maternal.

CONSIGNED BY STUDER SHORTHORNS

| 14 | Bred Heifers

### DSF MINA STAR 124K

Bred Heifer | %SH100 | x4355319 | Polled | R/W | 124K | 11.16.2022

DEERHORN RIFLEMAN 020H

JDMC S