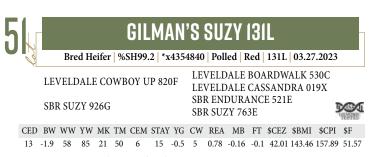

**CONSIGNED BY STUDER SHORTHORNS** 

| DSF SUE 43 M                                                      |
|-------------------------------------------------------------------|
| Open Heifer   %SH100   x4375931   Polled   Red   43M   02.15.2024 |
| CIRCLK GILMAN DREAM EASY 21F JSF GOLDENROD 57U GILMAN'S RUBY 55D  |
| DSF SUE 33K SASKVALLEY BANDIT 141B<br>DSF SUE 60C                 |

CED BW WW YW MK TM CEM STAY YG CW REA MB FT \$CEZ \$BMI \$CPI \$F 15 -1.1 35 48 27 44 8 19 -0.33 -9 0.24 0.02 -0.07 54.81 128.7 161.38 43.88

Gotta love this one. The epitome of Dream Easy out of a first calf heifer. Sound, deep, bold, look at the numbers. Her maternal EPD's and Index's are outstanding; maternal power here.