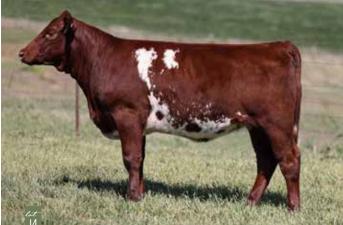

#### CONSIGNED BY STUDER SHORTHORNS

CED BW WW YW MK TM CEM STAY YG CW REA MB FT \$CEZ \$BMI \$CPI \$F -2 37 51 22 40 7 19 -0.35 -10 0.19 -0.03 -0.09 46.82 120.05 149.85 43.55 13

This heifer resembles her pedigree very well. Buster 14K X JSF Battlefront and you get a well designed, easy fleshing, and great structured female that has a world of potential. These JSF cows have done a tremendous job for us, thanks Derek!

### CONSIGNED BY STUDER SHORTHORNS

MURIDALE M ROSE 36C

Open Heifer | %SH100 | x4375975 | Polled | Roan | 90M | 03.05.2024 MURIDALE BUSTER 14K

BSG MAGGIE 1685 219M ET MURIDALE MATT 37Y MURIDALE PRAIRIE ROSE 108Y

CED BW WW YW MK TM CEM STAY YG CW REA MB FT \$CEZ \$BMI \$CPI \$F 20 -0.35 -7 0.23 -0.04 -0.09 32.51 122.09 141.04 46.1 0.4 45 59 19 41 6

Another Deacon heifer that is a little younger but still possesses the same attributes in style and kind. She will make a good maternal addition to any herd.

#### CONSIGNED BY STUDER SHORTHORNS

4 **OPEN HEIFERS** 