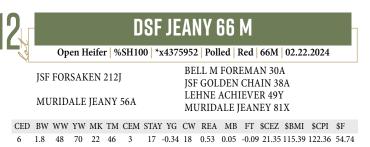

## DSF SUSIE SUE 2 M

Open Heifer | %SH96.88 | \*x4375895 | Polled | Roan | 2M | 01.10.2024

JSF FORSAKEN 212J DSF SUSIE SUE 49D BELL M FOREMAN 30A JSF GOLDEN CHAIN 38A SASKVALLEY ABLE 64A MURIDALE SUSIE SUE 14Z

 CED
 BW
 WW
 YW
 MK
 TM
 CEM
 STAY
 YG
 CW
 REA
 MB
 FT
 \$CEZ
 \$BMI
 \$CPI
 \$F

 5
 2.5
 54
 80
 26
 53
 4
 17
 -0.3
 18
 0.43
 0.1
 -0.08
 16.43
 124.22
 124.99
 57.22

Susie has been one of our favorites all year! Her maternal traits in size, balance, rib shape, soundness, and growth resemble what her sire has proven to provide to his progeny. This one will continue to fill out and feed well. Some of you may have already seen with your own eyes at the lowa State Fair. Exciting future here!

**CONSIGNED BY STUDER SHORTHORNS** 

This one has a lot of future. Her mother has produced some very consistent heifers in the previous years, one of her best for Sawyer Taylor from Adel, Iowa two years ago. This one is exciting as Foresaken adds extra extension, growth and style. Don't miss her!