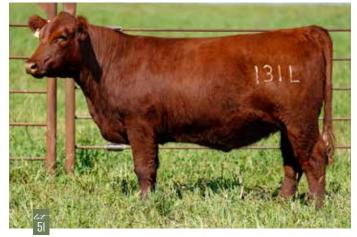

**CONSIGNED BY STUDER SHORTHORNS** 

| DSF SUE 43 M                                                      |
|-------------------------------------------------------------------|
| Open Heifer   %SH100   x4375931   Polled   Red   43M   02.15.2024 |
| CIRCLK GILMAN DREAM EASY 21F JSF GOLDENROD 57U GILMAN'S RUBY 55D  |
| DSF SUE 33K SASKVALLEY BANDIT 141B<br>DSF SUE 60C                 |

CED BW WW YW MK TM CEM STAY YG CW REA MB FT \$CEZ \$BMI \$CPI \$F 15 -1.1 35 48 27 44 8 19 -0.33 -9 0.24 0.02 -0.07 54.81 128.7 161.38 43.88

Gotta love this one. The epitome of Dream Easy out of a first calf heifer. Sound, deep, bold, look at the numbers. Her maternal EPD's and Index's are outstanding; maternal power here.