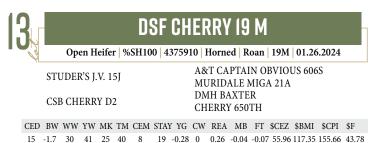

# DSF AMANDA MAID 102 L

Bred Heifer | %SH100 | x4358333 | Polled | R/W | 102L | 03.19.2023

STUDER'S J.V. 15J MM AMANDA MAID HC 126H A&T CAPTAIN OBVIOUS 606S MURIDALE MIGA 21A FREE K-KIM HOT COMMODITY MM AMANDA MAID CPD 106F

CED BW WW YW MK TM CEM STAY YG CW REA MB FT \$CEZ \$BMI \$CPI \$F

11 1.4 39 53 20 40 7 19 -0.28 -1 0.19 0.02 -0.07 41.73 116.9 146.03 46.98

Due 3/5/2025 to Studer's Taylor Made 7Y.

This direct daughter of Brock's State Fair Grand Champion Heifer has her mother's looks in design and style. Exciting combination bred to Taylor Made.

I (Dale) called Cory really because the Packers just beat the Vikings. Felt sorry for him and bid on a bred heifer. All jokes aside, I called Cory looking for a good brood cow prospect. I didn't know the dam of these two lots, BSF Elsie's Jade MP 932, was going to be one of our best young cows. Thanks Cory!

Dam BFS Elsie's Jade MP 932