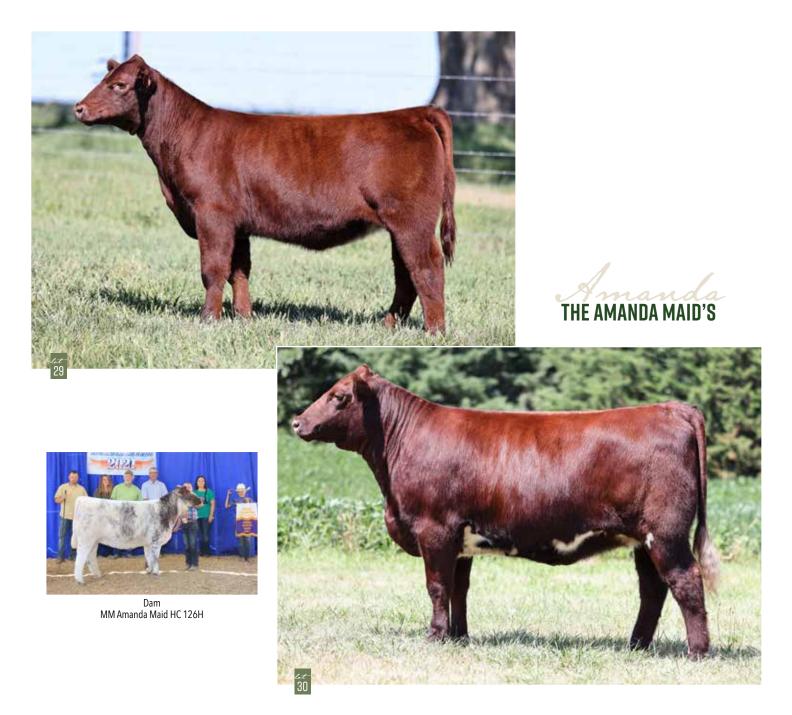

# DSF AMANDA MAID 100 M

Open Heifer | %SH100 | \*x4377284 | Polled | Red | 100M | 03.10.2024

MARTINDELL LAZER 243

MM AMANDA MAID HC 126H

LEVELDALE LAZER 026H MARTINDELL EMPRESS 740 FREE K-KIM HOT COMMODITY MM AMANDA MAID CPD 106F

 CED
 BW
 WW
 YW
 MK
 TM
 CEM
 STAY
 YG
 CW
 REA
 MB
 FT
 \$CEZ
 \$BMI
 \$CPI
 \$F

 15
 -0.4
 43
 57
 22
 44
 10
 17
 -0.43
 5
 0.55
 -0.06
 -0.09
 54.37
 143.2
 167.39
 48.85

Here we go with a super cool, long fronted, extra stout heifer calf that is younger and has a lot of potential. She has the right parts and pieces to be a lot of fun next year; she will show. Her mother was the ASA North Central Region Female of the Year two years ago. Study this one!

**CONSIGNED BY STUDER SHORTHORNS** 

**| 12 |** OPEN + BRED HEIFERS

# DSF AMANDA MAID 102 L

Bred Heifer | %SH100 | x4358333 | Polled | R/W | 102L | 03.19.2023

STUDER'S J.V. 15J MM AMANDA MAID HC 126H A&T CAPTAIN OBVIOUS 606S MURIDALE MIGA 21A FREE K-KIM HOT COMMODITY MM AMANDA MAID CPD 106F

CED BW WW YW MK TM CEM STAY YG CW REA MB FT \$CEZ \$BMI \$CPI \$F

11 1.4 39 53 20 40 7 19 -0.28 -1 0.19 0.02 -0.07 41.73 116.9 146.03 46.98

Due 3/5/2025 to Studer's Taylor Made 7Y.

This direct daughter of Brock's State Fair Grand Champion Heifer has her mother's looks in design and style. Exciting combination bred to Taylor Made.