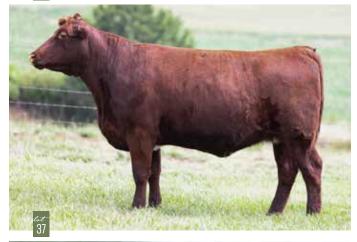

# **DSF TEXAS ROSE 8 M**

Open Heifer | %SH100 | x4375901 | Polled | Red | 8M | 01.16.2024

STUDER'S MARQUIS 86G BSG TEXAS ROSE 1719 OF 7Y **EIONMOR MARQUIS 86G** MURIDALE SONYA 119A STUDER'S TAYLOR MADE 7Y BSG TEXAS ROSE 5104 OF 128S

CED BW WW YW MK TM CEM STAY YG CW REA MB FT \$CEZ \$BMI \$CPI \$F 10 2.1 56 77 24 52 5 16 -0.38 -2 0.48 -0.02 -0.07 33.37 140.21 147.85 50.87

Big stout red Marquis heifer here out of a Taylor Made daughter who has always produced well. Another heifer with loads of genetic power that stacks up in growth traits and maternal indexes. These Bowman influenced heifers have worked well in our herd and they will in yours too!

CONSIGNED BY STUDER SHORTHORNS

CED BW WW YW MK TM CEM STAY YG CW REA MB FT \$CEZ \$BMI \$CPI \$F 12 1.4 57 80 26 55 6 19 -0.37 -1 0.49 0.09 -0.07 40.02 147.88 164.63 53.07

What a cow power individual here! Her JSF mother has always produced the high quality kind that we all look for. Not only does she have the phenotype, but study the WW, YW, Milk, TM, STAY, \$BMI (top 4%), and \$CPI. She's the kind to build a foundation on!