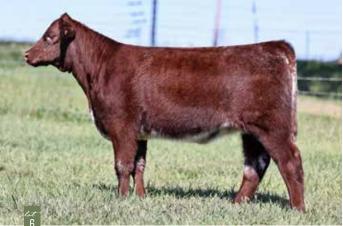

# **DSF TEXAS ROSE 8 M**

Open Heifer | %SH100 | x4375901 | Polled | Red | 8M | 01.16.2024

STUDER'S MARQUIS 86G BSG TEXAS ROSE 1719 OF 7Y **EIONMOR MARQUIS 86G** MURIDALE SONYA 119A STUDER'S TAYLOR MADE 7Y BSG TEXAS ROSE 5104 OF 128S

CED BW WW YW MK TM CEM STAY YG CW REA MB FT \$CEZ \$BMI \$CPI \$F 10 2.1 56 77 24 52 5 16 -0.38 -2 0.48 -0.02 -0.07 33.37 140.21 147.85 50.87

Big stout red Marquis heifer here out of a Taylor Made daughter who has always produced well. Another heifer with loads of genetic power that stacks up in growth traits and maternal indexes. These Bowman influenced heifers have worked well in our herd and they will in yours too!

CONSIGNED BY STUDER SHORTHORNS

CED BW WW YW MK TM CEM STAY YG CW REA MB FT \$CEZ \$BMI \$CPI \$F 12 1.4 57 80 26 55 6 19 -0.37 -1 0.49 0.09 -0.07 40.02 147.88 164.63 53.07

What a cow power individual here! Her JSF mother has always produced the high quality kind that we all look for. Not only does she have the phenotype, but study the WW, YW, Milk, TM, STAY, \$BMI (top 4%), and \$CPI. She's the kind to build a foundation on!