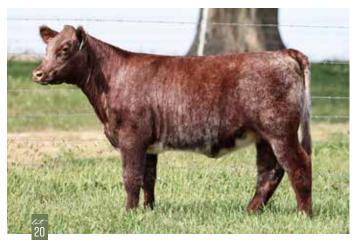

### **DSF SHELIA 6 M**

#### Open Heifer | %SH100 | x4375897 | Polled | White | 6M | 01.16.2024

EIONMOR MARQUIS 86G MURIDALE SONYA 119A STUDER'S DIVERSITY 108D GL SHELIA 511

 CED
 BW
 WW
 YW
 MK
 TM
 CEM
 STAY
 YG
 CW
 REA
 MB
 FT
 \$CEZ
 \$BMI
 \$CPI
 \$F

 10
 1.7
 55
 72
 26
 53
 6
 17
 -0.39
 -2
 0.49
 -0.01
 -0.08
 33.02
 145.9
 148.77
 50.57

The only white heifer calf in the sale and she's one of the best! Don't let the purple shampoo scare you away on this one. She's top of the line quality. Big featured, added rib and power, extra length, and correctness. Study here, she could be really fun next summer!

#### CONSIGNED BY STUDER SHORTHORNS

CONSIGNED DI STODEK SHOKTHOK