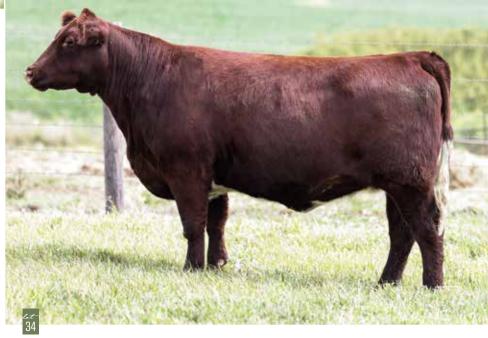

of potential in this young bred heifer. Great set of EPD's on this one across the board; top 10% in \$BMI, \$CPI, \$CEZ, CEM, STAY. You can't draw one up much better than this.

### CONSIGNED BY STUDER SHORTHORNS

| 13 | **OPEN + BRED HEIFERS** 





Deerhorn Rifleman landed in Southwest Iowa thanks to a great cattle friend of ours named Jeff Stangeland from Minnesota. Rifleman has done nothing but impress us with his progeny. Some of our best herd bull prospects were sired out of him this past year. We couldn't be happier with the positive impact Jeff said this bull would have on our herd. How right Jeff was! Awesome offspring. The proof is in these next 6 daughters that will stand with any bred heifers in this breed. Don't miss a great opportunity with these.



Deerhorn Rifleman 020H





# DSF ADELAIDE 130K

### Bred Heifer | %SH100 | \*x4355325 | Polled | Roan | 130K | 11.25.2022

DEERHORN RIFLEMAN 020H

JDMC STANDOUT 29Z ET DEERHORN 607S LADY 34C DMH CHERRY FILLET ET JSF ADELAIDE 21C

 CED
 BW
 WW
 YW
 MK
 TM
 CEM
 STAY
 YG
 CW
 REA
 MB
 FT
 \$CEZ
 \$BMI
 \$CPI
 \$F

 13
 0.1
 47
 67
 26
 50
 7
 20
 -0.31
 -11
 -0.13
 -0.08
 44.35
 131.45
 163.19
 44.69

Due 2/7/2025 to PVF Palermo 2K.

**DSF ADELAIDE 95F** 

With Cherry Fillet in her pedigree, she's sure to be easy doing and good uddered. She is flat good. Hard to part with her. Great numbers for Growth and Maternal.

CONSIGNED BY STUDER SHORTHORNS

| 14 | Bred Heifers

### DSF MINA STAR 124K

Bred Heifer | %SH100 | x4355319 | Polled | R/W | 124K | 11.16.2022

DEERHORN RIFLEMAN 020H

JDMC STANDOUT 29Z ET DEERHORN 60