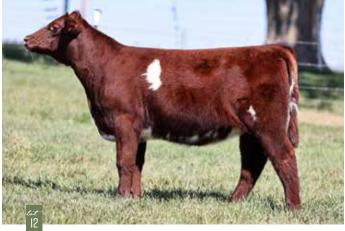

### **DSF SHELIA 6 M**

#### Open Heifer | %SH100 | x4375897 | Polled | White | 6M | 01.16.2024

EIONMOR MARQUIS 86G MURIDALE SONYA 119A STUDER'S DIVERSITY 108D GL SHELIA 511

 CED
 BW
 WW
 YW
 MK
 TM
 CEM
 STAY
 YG
 CW
 REA
 MB
 FT
 \$CEZ
 \$BMI
 \$CPI
 \$F

 10
 1.7
 55
 72
 26
 53
 6
 17
 -0.39
 -2
 0.49
 -0.01
 -0.08
 33.02
 145.9
 148.77
 50.57

The only white heifer calf in the sale and she's one of the best! Don't let the purple shampoo scare you away on this one. She's top of the line quality. Big featured, added rib and power, extra length, and correctness. Study here, she could be really fun next summer!

#### CONSIGNED BY STUDER SHORTHORNS

CONSIGNED DI STODEK SHOKTHOK