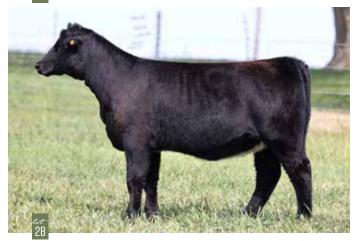

Can't wait to see you at the WCC Cow Palace!

~ Nathan Studer

STUDER'S MARQUIS 86G

G L R SHELIA 925

# **DSF LAVENDER 78 M**

#### Open Heifer | %SH100 | x4375963 | Polled | Roan | 78M | 02.28.2024

DMCC DEACON 19H ET BSG LAVENDER 1806 OF 7Y MURIDALE BUSTER 14K BSG MAGGIE 1685 219M ET STUDER'S TAYLOR MADE 7Y BSG LAVENDER 1668 OF 128S

 CED
 BW
 WW
 YW
 MK
 TM
 CEM
 STAY
 YG
 CW
 REA
 MB
 FT
 \$CEZ
 \$BMI
 \$CPI
 \$F

 10
 0
 48
 67
 25
 49
 7
 18
 -0.39
 -4
 0.45
 0.01
 -0.08
 34.04
 133.61
 144.25
 48.42

What a great start to the sale catalog with a female that brings a pedigree that we believe to be sustainable in any operation. Much to appreciate she does so in such a way that will also bring a great opportunity to excel in the show ring with her design, power, and eye appeal. She's in it for the long haul.