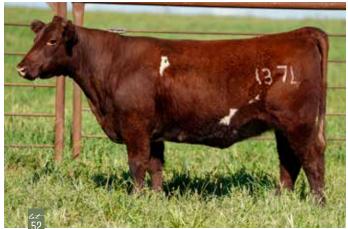

**CONSIGNED BY STUDER SHORTHORNS** 

| DSF SUE 43 M                                                      |
|-------------------------------------------------------------------|
| Open Heifer   %SH100   x4375931   Polled   Red   43M   02.15.2024 |
| CIRCLK GILMAN DREAM EASY 21F JSF GOLDENROD 57U GILMAN'S RUBY 55D  |
| DSF SUE 33K SASKVALLEY BANDIT 141B<br>DSF SUE 60C                 |

CED BW WW YW MK TM CEM STAY YG CW REA MB FT \$CEZ \$BMI \$CPI \$F 15 -1.1 35 48 27 44 8 19 -0.33 -9 0.24 0.02 -0.07 54.81 128.7 161.38 43.88

Gotta love this one. The epitome of Dream Easy out of a first calf heifer. Sound, deep, bold, look at the numbers. Her maternal EPD's and Index's are outstanding; maternal power here.