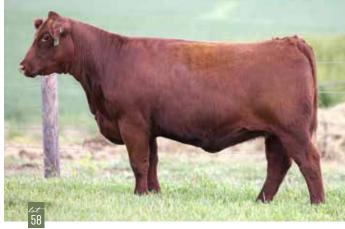

### **DSF SHELIA 6 M**

#### Open Heifer | %SH100 | x4375897 | Polled | White | 6M | 01.16.2024

EIONMOR MARQUIS 86G MURIDALE SONYA 119A STUDER'S DIVERSITY 108D GL SHELIA 511

 CED
 BW
 WW
 YW
 MK
 TM
 CEM
 STAY
 YG
 CW
 REA
 MB
 FT
 \$CEZ
 \$BMI
 \$CPI
 \$F

 10
 1.7
 55
 72
 26
 53
 6
 17
 -0.39
 -2
 0.49
 -0.01
 -0.08
 33.02
 145.9
 148.77
 50.57

The only white heifer calf in the sale and she's one of the best! Don't let the purple shampoo scare you away on this one. She's top of the line quality. Big featured, added rib and power, extra length, and correctness. Study here, she could be really fun next summer!

#### CONSIGNED BY STUDER SHORTHORNS

CONSIGNED DI STODEK SHOKTHOK