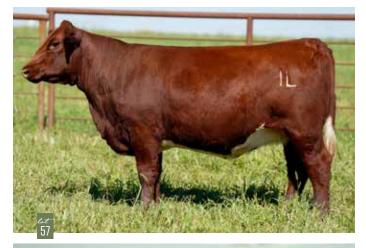

# **DSF LAVENDER 78 M**

#### Open Heifer | %SH100 | x4375963 | Polled | Roan | 78M | 02.28.2024

DMCC DEACON 19H ET BSG LAVENDER 1806 OF 7Y MURIDALE BUSTER 14K BSG MAGGIE 1685 219M ET STUDER'S TAYLOR MADE 7Y BSG LAVENDER 1668 OF 128S

 CED
 BW
 WW
 YW
 MK
 TM
 CEM
 STAY
 YG
 CW
 REA
 MB
 FT
 \$CEZ
 \$BMI
 \$CPI
 \$F

 10
 0
 48
 67
 25
 49
 7
 18
 -0.39
 -4
 0.45
 0.01
 -0.08
 34.04
 133.61
 144.25
 48.42

What a great start to the sale catalog with a female that brings a pedigree that we believe to be sustainable in any operation. Much to appreciate she does so in such a way that will also bring a great opportunity to excel in the show ring with her design, power, and eye appeal. She's in it for the long haul.

**CONSIGNED BY STUDER SHORTHORNS** 

**| 3 |** Open heifers