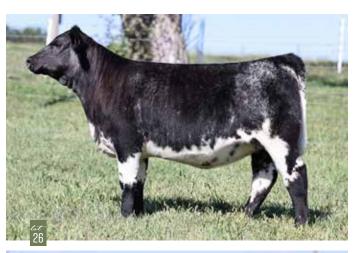

# **DSF LAVENDER 78 M**

#### Open Heifer | %SH100 | x4375963 | Polled | Roan | 78M | 02.28.2024

DMCC DEACON 19H ET BSG LAVENDER 1806 OF 7Y MURIDALE BUSTER 14K BSG MAGGIE 1685 219M ET STUDER'S TAYLOR MADE 7Y BSG LAVENDER 1668 OF 128S

 CED
 BW
 WW
 YW
 MK
 TM
 CEM
 STAY
 YG
 CW
 REA
 MB
 FT
 \$CEZ
 \$BMI
 \$CPI
 \$F

 10
 0
 48
 67
 25
 49
 7
 18
 -0.39
 -4
 0.45
 0.01
 -0.08
 34.04
 133.61
 144.25
 48.42

What a great start to the sale catalog with a female that brings a pedigree that we believe to be sustainable in any operation. Much to appreciate she does so in such a way that will also bring a great opportunity to excel in the show ring with her design, power, and eye appeal. She's in it for the long haul.