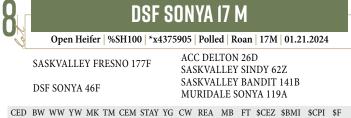

## **DSF SONYA 42 L**

Bred Heifer | %SH100 | x4359702 | Polled | Red | 42L | 02.11.2023

**BYLAND PREMIUM 0PW16** 

BSG PROFITWISE 1767 BYLAND AUGUSTA 8U55 STUDER'S TAYLOR MADE 7Y DSF SONYA 11E

 CED
 BW
 WW
 YW
 MK
 TM
 CEM
 STAY
 YG
 CW
 REA
 MB
 FT
 \$CEZ
 \$BMI
 \$CPI
 \$F

 10
 2.5
 56
 80
 26
 54
 7
 20
 -0.39
 12
 0.65
 -0.05
 -0.08
 32.99
 142.99
 159.2
 54.14

Due 4/3/2025 to PVF Palermo 2K.

DSF SONYA 54H

Don't see many of these Sonya's for sale around here. We mentioned that with a Sonya heifer calf earlier in the sale. Byland Premium's have been very consistent the last few years for us. Check her out.

CONSIGNED BY STUDER SHORTHORNS

Bred Heifer %SH100 \*x4359677 Polled Red 10L 01.13.2023

**DSF RUBY 10 L** 

TURNERCRLH DECEPTION 2

SULL RED REWARD 9321 K-KIM MEG 270N ET SASKVALLEY IMAGINE 65X HFS RUBY 318

 CED
 BW
 WW
 YW
 MK
 TM
 CEM
 STAY
 YG
 CW
 REA
 MB
 FT
 \$CEZ
 \$BMI
 \$CPI
 \$F