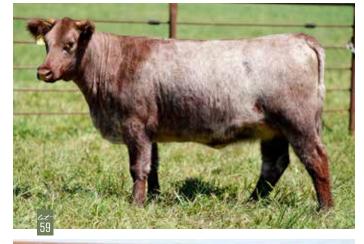

# **DSF TEXAS ROSE 8 M**

Open Heifer | %SH100 | x4375901 | Polled | Red | 8M | 01.16.2024

STUDER'S MARQUIS 86G BSG TEXAS ROSE 1719 OF 7Y **EIONMOR MARQUIS 86G** MURIDALE SONYA 119A STUDER'S TAYLOR MADE 7Y BSG TEXAS ROSE 5104 OF 128S

CED BW WW YW MK TM CEM STAY YG CW REA MB FT \$CEZ \$BMI \$CPI \$F 10 2.1 56 77 24 52 5 16 -0.38 -2 0.48 -0.02 -0.07 33.37 140.21 147.85 50.87

Big stout red Marquis heifer here out of a Taylor Made daughter who has always produced well. Another heifer with loads of genetic power that stacks up in growth traits and maternal indexes. These Bowman influenced heifers have worked well in our herd and they will in yours too!

CONSIGNED BY STUDER SHORTHORNS

CED BW WW YW MK TM CEM STAY YG CW REA MB FT \$CEZ \$BMI \$CPI \$F 12 1.4 57 80 26 55 6 19 -0.37 -1 0.49 0.09 -0.07 40.02 147.88 164.63 53.07

What a cow power individual here! Her JSF mother has always produced the high quality kind that we all look for. Not only does she have the phenotype, but study the WW, YW, Milk, TM, STAY, \$BMI (top 4%), and \$CPI. She's the kind to build a foundation on!