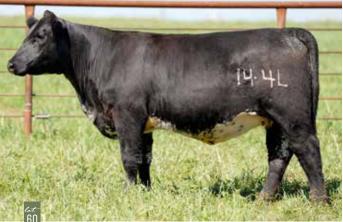

#### CONSIGNED BY STUDER SHORTHORNS

CED BW WW YW MK TM CEM STAY YG CW REA MB FT \$CEZ \$BMI \$CPI \$F -2 37 51 22 40 7 19 -0.35 -10 0.19 -0.03 -0.09 46.82 120.05 149.85 43.55 13

This heifer resembles her pedigree very well. Buster 14K X JSF Battlefront and you get a well designed, easy fleshing, and great structured female that has a world of potential. These JSF cows have done a tremendous job for us, thanks Derek!