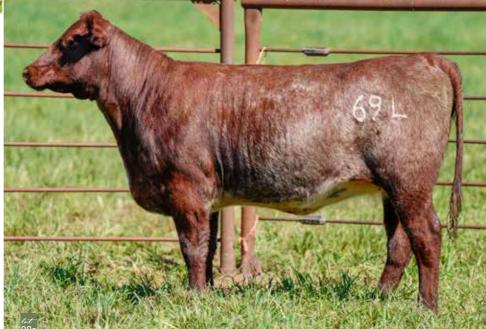

JSF Ruby 46Y

Gilman's Basin 151L - Full Sib to Embryos

The Ruby's..... So much of our herd now goes back to the 46Y cow. 48L is an own daughter with an impressive presence and build. Ranking in the top 1% for STAY and CW. Had we gone to OKC last year she would have been there in the EDGE show. 69L comes in a beautiful roan package with some added outcross genetics. Both heifers rank in the top 10% in the new Cow Productivity Index. The embryos would be full sibs to Gilman's Basin 151L, new herd sire for Bowman Superior Genetics, SPRY and Outback Shorthorns of Australia.

#### **GILMAN'S RUBY 48L ET GILMAN'S RUBY 69L** Bred Heifer | %SH96.12 | \*x4354103 | Polled | Red | 48L | 02.17.2023 Bred Heifer | %SH99.42 | \*x4354126 | Polled | Roan | 69L | 03.01.2023 **BELL M FOREMAN 30A ISF OPTIMIZER 261D** JSF FOREPLAY 168J JSF STOCKHOLM 224J JSF PRINCESS 24D JSF LOVEMORE 73A ET EIONMOR MARQUIS 86G RS MAX 907 209 07 JSF RUBY 46Y GILMAN'S RUBY 565C RB/SS RUBY 291 JSF RUBY 46Y CED BW WW YW MK TM CEM STAY YG CW REA MB FT \$CEZ \$BMI \$CPI \$F CED BW WW YW MK TM CEM STAY YG CW REA MB FT \$CEZ \$BMI \$CPI \$F 11 0.8 61 93 25 56 4 22 -0.25 37 0.54 -0.25 -0.08 33.79 126.82 164.39 58.87 13 1.1 52 70 22 48 5 20 -0.33 -3 0.26 -0.04 -0.08 44.13 138.38 165.15 49.2 **39**C **4 CONVENTIONAL EMBRYOS**