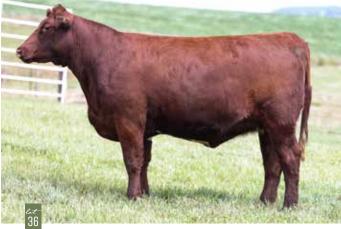

#### Open Heifer | %SH100 | x4375897 | Polled | White | 6M | 01.16.2024

EIONMOR MARQUIS 86G MURIDALE SONYA 119A STUDER'S DIVERSITY 108D GL SHELIA 511

 CED
 BW
 WW
 YW
 MK
 TM
 CEM
 STAY
 YG
 CW
 REA
 MB
 FT
 \$CEZ
 \$BMI
 \$CPI
 \$F

 10
 1.7
 55
 72
 26
 53
 6
 17
 -0.39
 -2
 0.49
 -0.01
 -0.08
 33.02
 145.9
 148.77
 50.57

The only white heifer calf in the sale and she's one of the best! Don't let the purple shampoo scare you away on this one. She's top of the line quality. Big featured, added rib and power, extra length, and correctness. Study here, she could be really fun next summer!

#### CONSIGNED BY STUDER SHORTHORNS

CONSIGNED DI STODEK SHOKTHOK