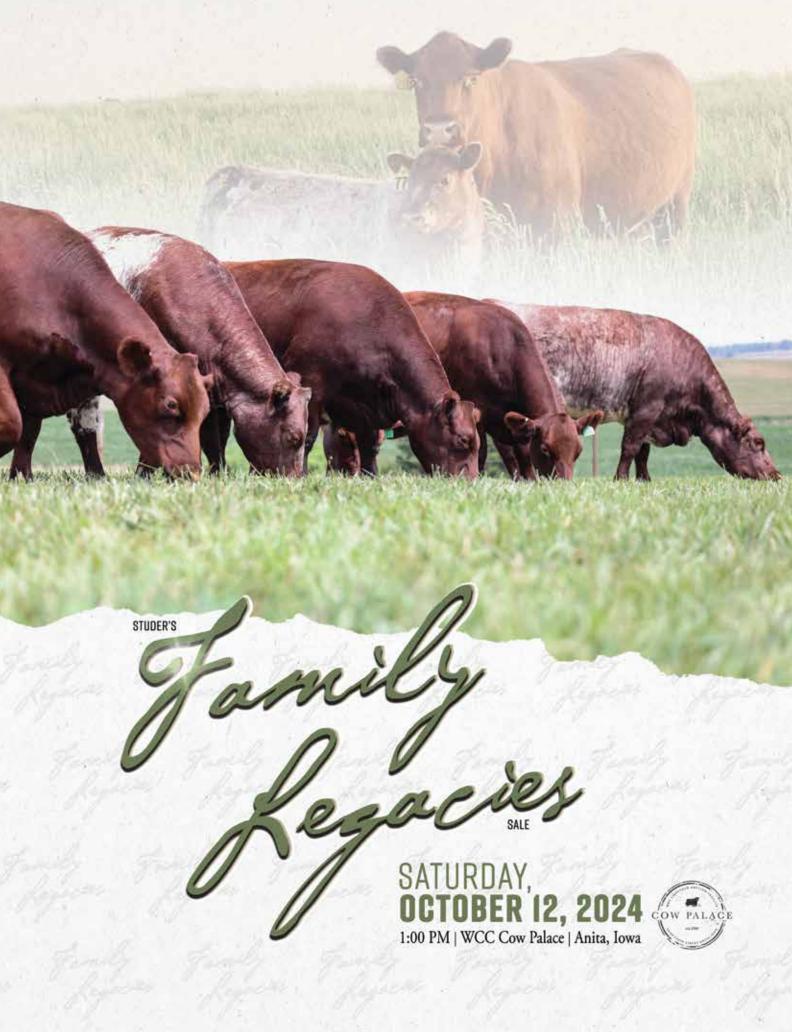

# SATURDAY, October 12, 2024

1:00 P.M. | WCC COW PALACE, ANITA, IOWA

55169 730th Street, Anita, Iowa 50020

One mile West of Anita on Highway 83 and then turn South and go 1/4 mile. Located on the West side of road.

- 11:00 a.m Lunch featuring Open Flame Grilled Hamburgers by Cass County Cattlemen, Cowboy Caviar, Texas Beans by Drew Floyd & Homemade Bars
- 1:00 p.m. Family Legacies Sale ... Yesterday, Today & Tomorrow WCC Cow Palace, Anita, Iowa

### Velcome TO OUR 16TH ANNUAL FAMILY LEGACIES SALE.

"This is our best set we've ever offered." We know everyone always says this, but as you look through this catalog & study the videos, you will understand why we feel this really is the best and deepest set all the way through we've ever offered. The genetics we offer in this sale have stood the