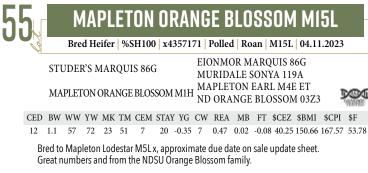

CONSIGNED BY STUDER SHORTHORNS

Bred Heifer | %SH100 | \*x4361703 | Polled | R/W | 112L | 03.26.2023

SASKVALLEY FRESNO 177F

DSF ANNE 84C

ACC DELTON 26D SASKVALLEY SINDY 62Z SASKVALLEY BONANZA 219M SASKVALLEY ANNE 29Z

 CED
 BW
 WW
 YW
 MK
 TM
 CEM
 STAY
 YG
 CW
 REA
 MB
 FT
 \$CEZ
 \$BMI
 \$CPI
 \$F

 10
 0.5
 50
 62
 18
 42
 6
 15
 -0.31
 -4
 0.22
 -0.04
 -0.07
 36.17
 128.86
 140.74
 47.37

Due 3/29/2025 to PVF Palermo 2K.

Dad's keeper of all the bred heifers in the sale. We love this cow family. These Fresno's are solid. If you missed his heifer calves in the front of the book, go back and take a second look. This one's video deserves a second look as well.

#### CONSIGNED BY STUDER SHORTHORNS

Due 3/20/2025 to Gilman's Night Calver 20H.

Dark red, soft hided, big bodied Cowboy Up daughter out of a cow that came from Stangl Shorthorns a few years ago. We are keeping a full sib to her this year that will be in our bull sale in February. A very impressive set of data behind 131L, ranking in the top 15% for CED, BW, WW, YW, REA, BMI and CPI.