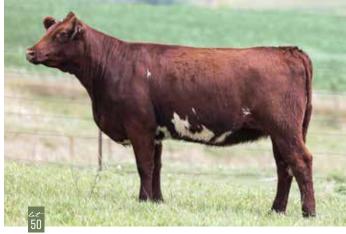

**CONSIGNED BY STUDER SHORTHORNS** 

| DSF SUE 43 M                                                      |
|-------------------------------------------------------------------|
| Open Heifer   %SH100   x4375931   Polled   Red   43M   02.15.2024 |
| CIRCLK GILMAN DREAM EASY 21F JSF GOLDENROD 57U GILMAN'S RUBY 55D  |
| DSF SUE 33K SASKVALLEY BANDIT 141B<br>DSF SUE 60C                 |

CED BW WW YW MK TM CEM STAY YG CW REA MB FT \$CEZ \$BMI \$CPI \$F 15 -1.1 35 48 27 44 8 19 -0.33 -9 0.24 0.02 -0.07 54.81 128.7 161.38 43.88

Gotta love this one. The epitome of Dream Easy out of a first calf heifer. Sound, deep, bold, look at the numbers. Her maternal EPD's and Index's are outstanding; maternal power here.