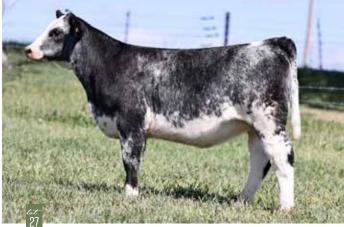

### **DSF SHELIA 6 M**

#### Open Heifer | %SH100 | x4375897 | Polled | White | 6M | 01.16.2024

EIONMOR MARQUIS 86G MURIDALE SONYA 119A STUDER'S DIVERSITY 108D GL SHELIA 511

 CED
 BW
 WW
 YW
 MK
 TM
 CEM
 STAY
 YG
 CW
 REA
 MB
 FT
 \$CEZ
 \$BMI
 \$CPI
 \$F

 10
 1.7
 55
 72
 26
 53
 6
 17
 -0.39
 -2
 0.49
 -0.01
 -0.08
 33.02
 145.9
 148.77
 50.57

The only white heifer calf in the sale and she's one of the best! Don't let the purple shampoo scare you away on this one. She's top of the line quality. Big featured, added rib and power, extra length, and correctness. Study here, she could be really fun next summer!