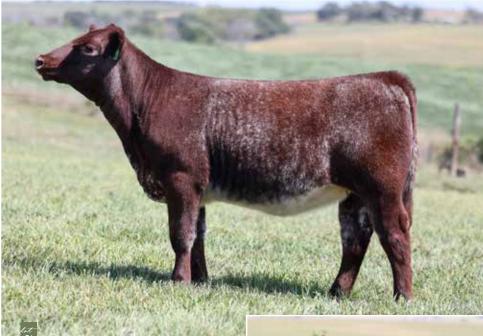

### Open Heifer | %SH100 | \*x4375912 | Polled | Roan | 23M | 02.03.2024

SASKVALLEY FRESNO 177F

DSF RED JAY 62H

ACC DELTON 26D SASKVALLEY SINDY 62Z SASKVALLEY BANDIT 141B MURIDALE RED JAY 22Z

 CED
 BW
 WW
 YW
 MK
 TM
 CEM
 STAY
 YG
 CW
 REA
 MB
 FT
 \$CEZ
 \$BMI
 \$CPI
 \$F

 12
 -0.5
 40
 49
 21
 40
 7
 15
 -0.33
 -5
 0.33
 -0.03
 -0.07
 45.93
 127.24
 144.84
 45.09

Red Jay has been a favorite since she was born and was one that Brock wanted in the show barn. She was shown at Iowa State Fair successfully with great balance, length, and structure. This is a great cow family with many influential progeny in herds around the breed.