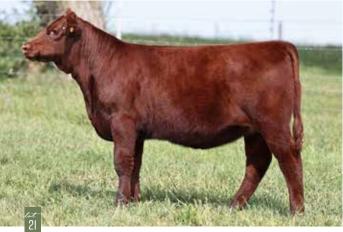

# **DSF TEXAS ROSE 8 M**

Open Heifer | %SH100 | x4375901 | Polled | Red | 8M | 01.16.2024

STUDER'S MARQUIS 86G BSG TEXAS ROSE 1719 OF 7Y **EIONMOR MARQUIS 86G** MURIDALE SONYA 119A STUDER'S TAYLOR MADE 7Y BSG TEXAS ROSE 5104 OF 128S

CED BW WW YW MK TM CEM STAY YG CW REA MB FT \$CEZ \$BMI \$CPI \$F 10 2.1 56 77 24 52 5 16 -0.38 -2 0.48 -0.02 -0.07 33.37 140.21 147.85 50.87

Big stout red Marquis heifer here out of a Taylor Made daughter who has always produced well. Another heifer with loads of genetic power that stacks up in growth traits and maternal indexes. These Bowman influenced heifers have worked well in our herd and they will in yours too!

CONSIGNED BY STUDER SHORTHORNS

CED BW WW YW MK TM CEM STAY YG CW REA MB FT \$CEZ \$BMI \$CPI \$F 12 1.4 57 80 26 55 6 19 -0.37 -1 0.49 0.09 -0.07 40.02 147.88 164.63 53.07

What a cow power individual here! Her JSF mother has always produced the high quality kind that we all look for. Not only does she have the phenotype, but study the WW, YW, Milk, TM, STAY, \$BMI (top 4%), and \$CPI. She's the kind to build a foundation on!