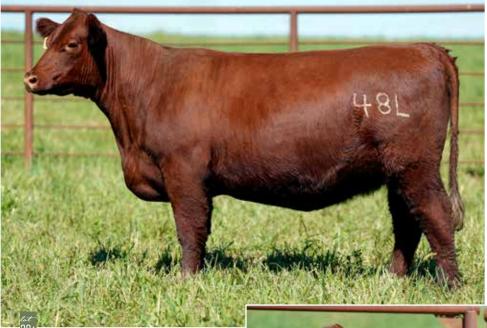

JSF Ruby 46Y

Gilman's Basin 151L - Full Sib to Embryos

The Ruby's..... So much of our herd now goes back to the 46Y cow. 48L is an own daughter with an impressive presence and build. Ranking in the top 1% for STAY and CW. Had we gone to OKC last year she would have been there in the EDGE show. 69L comes in a beautiful roan package with some added outcross genetics. Both heifers rank in the top 10% in the new Cow Productivity Index. The embryos would be full sibs to Gilman's Basin 151L, new herd sire for Bowman Superior Genetics, SPRY and Outback Shorthorns of Australia.

A - Due 3/1/2025 to Gilman's Sure Bet 3K.

B - Due 3/1/2025 to Gilman's Sure Bet 3K.

CONSIGNED BY GILMAN SHORTHORNS

#### **GILMAN'S RUBY 48L ET GILMAN'S RUBY 69L** Bred Heifer | %SH96.12 | \*x4354103 | Polled | Red | 48L | 02.17.2023 Bred Heifer | %SH99.42 | \*x4354126 | Polled | Roan | 69L | 03.01.2023 **BELL M FOREMAN 30A ISF OPTIMIZER 261D** JSF FOREPLAY 168J JSF STOCKHOLM 224J JSF PRINCESS 24D JSF LOVEMORE 73A ET EIONMOR MARQUIS 86G RS MAX 907 209 07 JSF RUBY 46Y GILMAN'S RUBY 565C RB/SS RUBY 291 JSF RUBY 46Y CED BW WW YW MK TM CEM STAY YG CW REA MB FT \$CEZ \$BMI \$CPI \$F CED BW WW YW MK TM CEM STAY YG CW REA MB FT \$CEZ \$BMI \$CPI \$F 11 0.8 61 93 25 56 4 22 -0.25 37 0.54 -0.25 -0.08 33.79 126.82 164.39 58.87 13 1.1 52 70 22 48 5 20 -0.33 -3 0.26 -0.04 -0.08 44.13 138.38 165.15 49.2 **39**C **4 CONVENTIONAL EMBRYOS**