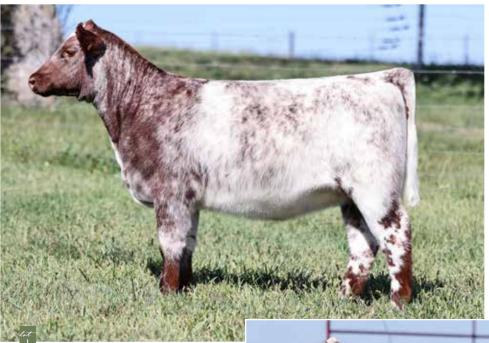

# **DSF LAVENDER 78 M**

#### Open Heifer | %SH100 | x4375963 | Polled | Roan | 78M | 02.28.2024

DMCC DEACON 19H ET BSG LAVENDER 1806 OF 7Y MURIDALE BUSTER 14K BSG MAGGIE 1685 219M ET STUDER'S TAYLOR MADE 7Y BSG LAVENDER 1668 OF 128S

 CED
 BW
 WW
 YW
 MK
 TM
 CEM
 STAY
 YG
 CW
 REA
 MB
 FT
 \$CEZ
 \$BMI
 \$CPI
 \$F

 10
 0
 48
 67
 25
 49
 7
 18
 -0.39
 -4
 0.45
 0.01
 -0.08
 34.04
 133.61
 144.25
 48.42

What a great start to the sale catalog with a female that brings a pedigree that we believe to be sustainable in any operation. Much to appreciate she does so in such a way that will also bring a great opportunity to excel in the show ring with her design, power, and eye appeal. She's in it for the long haul.