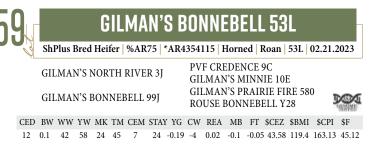

# **GILMAN'S GLAMOR GIRL 67L**

Bred Heifer | %SH96.9 | \*x4354124 | Polled | Red | 67L | 02.28.2023

JSF FOREPLAY 168J

GILMAN'S GLAMOR GIRL 58D

BELL M FOREMAN 30A JSF PRINCESS 24D SASKVALLEY ALLIANCE 268A CEG GLAMOUR GIRL 001

8 3.9 60 96 24 54 5 16 -0.3 30 0.45 -0.05 -0.1 23.29 123.54 139.18 60.14 Due 2/10/2025 to Gilman's Basin 151L.

These Foreplay daughters have a ton of depth to them with some added body. 67L is a maternal sib to the Dam of Gilman's Pit Boss 27K, who resides at Sharben Shorthorns. If you are looking to add some performance this female will do it, and on top of that, she's safe to Basin!

CONSIGNED BY GILMAN SHORTHORNS