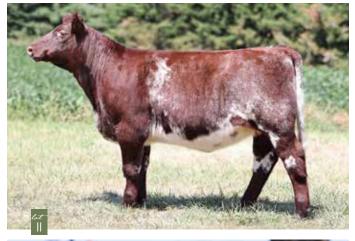

# **DSF LAVENDER 78 M**

#### Open Heifer | %SH100 | x4375963 | Polled | Roan | 78M | 02.28.2024

DMCC DEACON 19H ET BSG LAVENDER 1806 OF 7Y MURIDALE BUSTER 14K BSG MAGGIE 1685 219M ET STUDER'S TAYLOR MADE 7Y BSG LAVENDER 1668 OF 128S

 CED
 BW
 WW
 YW
 MK
 TM
 CEM
 STAY
 YG
 CW
 REA
 MB
 FT
 \$CEZ
 \$BMI
 \$CPI
 \$F

 10
 0
 48
 67
 25
 49
 7
 18
 -0.39
 -4
 0.45
 0.01
 -0.08
 34.04
 133.61
 144.25
 48.42

What a great start to the sale catalog with a female that brings a pedigree that we believe to be sustainable in any operation. Much to appreciate she does so in such a way that will also bring a great opportunity to excel in the show ring with her design, power, and eye appeal. She's in it for the long haul.

**CONSIGNED BY STUDER SHORTHORNS** 

**| 3 |** Open heifers