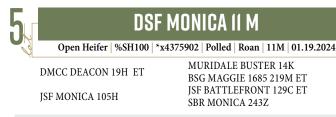

#### CONSIGNED BY STUDER SHORTHORNS

CED BW WW YW MK TM CEM STAY YG CW REA MB FT \$CEZ \$BMI \$CPI \$F -2 37 51 22 40 7 19 -0.35 -10 0.19 -0.03 -0.09 46.82 120.05 149.85 43.55 13

This heifer resembles her pedigree very well. Buster 14K X JSF Battlefront and you get a well designed, easy fleshing, and great structured female that has a world of potential. These JSF cows have done a tremendous job for us, thanks Derek!