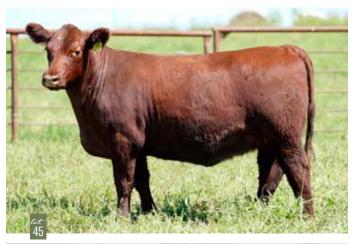

The Night Calver calves have done nothing but exceed expectations here, including 2 bull calves rising to the top this calf crop.

CONSIGNED BY GILMAN SHORTHORNS





 CED
 BW
 WW
 YW
 MK
 TM
 CEM
 STAY
 YG
 CW
 REA
 MB
 FT
 \$CEZ
 \$BMI
 \$CPI
 \$F

 10
 -0.1
 58
 76
 20
 49
 3
 23
 -0.4
 -17
 0.33
 0.18
 -0.08
 33.14
 143.03
 158.84
 50.39

Due 3/1/2025 to Gilman's Sure Bet 3K.

The dam of this heifer is a favorite from a solid group of bred heifers we got from Bowman Superior Genetics. Perfect uddered, she has stuck AI the first cycle every year, and raises a calf at the top of their class every year. 16L is cut from the same mold in a red polled package. It's no surprise she ranks in the top 1% for STAY. A female that combines high marbling and \$CPI.

CONSIGNED BY GILMAN SHORTHORNS









| **19** | Bred Heifers









# DSF BRENDA 100 L

### Bred Heifer | %SH100 | \*x4359750 | Polled | White | 100L | 03.14.2023

SASKVALLEY FRESNO 177F

DSF BRENDA 17F

ACC DELTON 26D SASKVALLEY SINDY 62Z EIONMOR MARQUIS 86G SASKVALLEY BRENDA 88Z

 CED
 BW
 WW
 YW
 MK
 TM
 CEM
 STAY
 YG
 CW
 REA
 MB
 FT
 \$CEZ
 \$BMI
 \$CPI
 \$F

 11
 0.6
 50
 60
 22
 47
 7
 15
 -0.36
 -7
 0.37
 -0.11
 -0.07
 39.45
 140.6
 148.15
 46.14

Due 2/17/2025 to PVF Palermo 2K.

Fresno does it again. Another good white one with extra extension. These Brenda's are another cow family that not many get sold around here. You will be happy you bought.

CONSIGNED BY STUDER SHORTHORNS



Bred Heifer | %SH100 | \*x4361703 | Polled | R/W | 112L | 03.26.2023

SASKVALLEY FRESNO 177F

DSF ANNE 84C

ACC DELTON 26D SASK