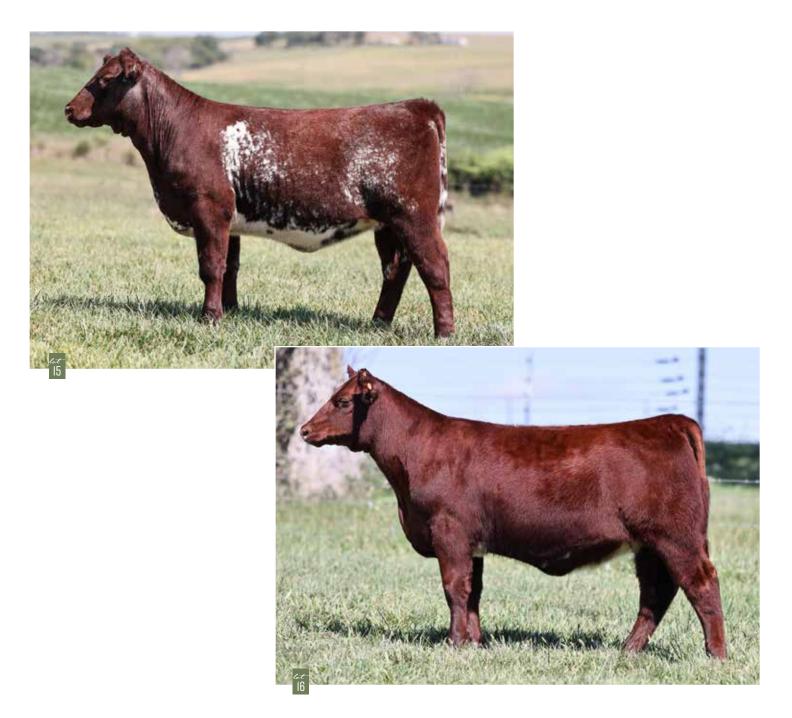

RNS**



one!

### **DSF JULIETTE 9M**

Open Heifer | %SH100 | \*x4375899 | Polled | RWM | DSF 9M | 01.18.2024

BYLAND FLASH 9U106 MAPLETON JULIETTE M10G STUDER'S UNIVERSAL 10B BYLAND CINDY BEAUTY5M106 MAPLETON EARL M4E ET MAPLETON JULIE 629S

 CED
 BW
 WW
 YW
 MK
 TM
 CEM
 STAY
 YG
 CW
 REA
 MB
 FT
 \$CEZ
 \$BMI
 \$CPI
 \$F

 8
 3
 58
 82
 29
 58
 8
 18
 -0.31
 24
 0.7
 0.01
 -0.06
 26.09
 143.78
 149.48
 58.2

A good Flash heifer here with a lot of growth and performance. Study closely on her WW, YW, and \$BMI, and the newest index \$CPI. Loads of value here with a solid genetic package. Sometimes you have one that just doesn't picture the best, and this would be her. Make sure to study her video and look her up sale day.

#### **CONSIGNED BY STUDER SHORTHORNS**

**| 6 |** Open heifers





# DSF RUBY 26 M

Open Heifer | %SH100 | \*x4375915 | Polled | Roan | 26M | 02.06.2024

BYLAND FLASH 9U106 LEVELDALE RUBY 628D STUDER'S UNIVERSAL 10B BYLAND CINDY BEAUTY5M106 SASKVALLEY IMAGINE 65X HFS RUBY 318

 CED
 BW
 WW
 YW
 MK
 TM
 CEM
 STAY
 YG
 CW
 REA
 MB
 FT
 \$CEZ
 \$BMI
 \$CPI
 \$F

 7
 3.7
 56
 80
 26
 54
 8
 19
 -0.35
 11
 0.58
 0.07
 -0.07
 20.96
 138.22
 141.44
 55.37

This is a Flash female that has always demanded your attention. She is so extended with extra frame, dimension, and the right angles in her skeleton. Pay attention to this one, she has all the right parts!

Her Maternal Sister sells as a bred heifer, lot 43. Go take a look at what this cow has produced.

CONSIGNED BY STUDER SHORTHORNS

**7** OPEN HEIFERS

# **DSF ROSEWOOD 67 M**

Open Heifer | %SH100 | 437