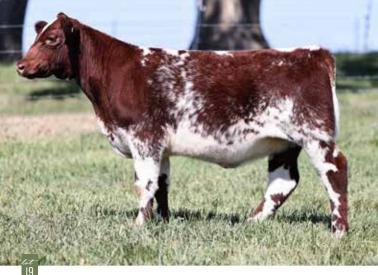

# **DSF TEXAS ROSE 8 M**

Open Heifer | %SH100 | x4375901 | Polled | Red | 8M | 01.16.2024

STUDER'S MARQUIS 86G BSG TEXAS ROSE 1719 OF 7Y **EIONMOR MARQUIS 86G** MURIDALE SONYA 119A STUDER'S TAYLOR MADE 7Y BSG TEXAS ROSE 5104 OF 128S

CED BW WW YW MK TM CEM STAY YG CW REA MB FT \$CEZ \$BMI \$CPI \$F 10 2.1 56 77 24 52 5 16 -0.38 -2 0.48 -0.02 -0.07 33.37 140.21 147.85 50.87

Big stout red Marquis heifer here out of a Taylor Made daughter who has always produced well. Another heifer with loads of genetic power that stacks up in growth traits and maternal indexes. These Bowman influenced heifers have worked well in our herd and they will in yours too!

CONSIGNED BY STUDER SHORTHORNS

CED BW WW YW MK TM CEM STAY YG CW REA MB FT \$CEZ \$BMI \$CPI \$F 12 1.4 57 80 26 55 6 19 -0.37 -1 0.49 0.09 -0.07 40.02 147.88 164.63 53.07

What a cow power individual here! Her JSF mother has always produced the high quality kind that we all look for. Not only does she have the phenotype, but study the WW, YW, Milk, TM, STAY, \$BMI (top 4%), and \$CPI. She's the kind to build a foundation on!