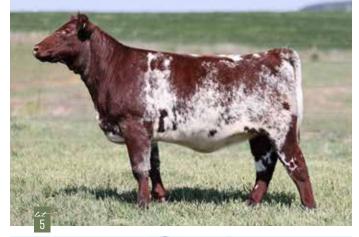

### **DSF SHELIA 6 M**

#### Open Heifer | %SH100 | x4375897 | Polled | White | 6M | 01.16.2024

EIONMOR MARQUIS 86G MURIDALE SONYA 119A STUDER'S DIVERSITY 108D GL SHELIA 511

 CED
 BW
 WW
 YW
 MK
 TM
 CEM
 STAY
 YG
 CW
 REA
 MB
 FT
 \$CEZ
 \$BMI
 \$CPI
 \$F

 10
 1.7
 55
 72
 26
 53
 6
 17
 -0.39
 -2
 0.49
 -0.01
 -0.08
 33.02
 145.9
 148.77
 50.57

The only white heifer calf in the sale and she's one of the best! Don't let the purple shampoo scare you away on this one. She's top of the line quality. Big featured, added rib and power, extra length, and correctness. Study here, she could be really fun next summer!

#### CONSIGNED BY STUDER SHORTHORNS

CONSIGNED DI STODEK SHOKTHOK