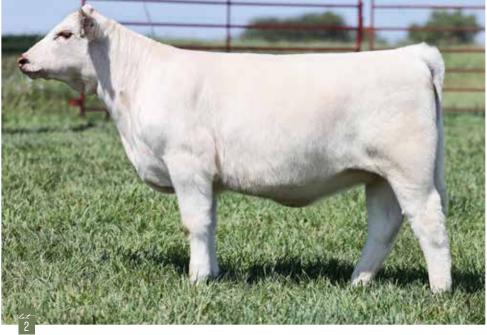

### **DSF SHELIA 6 M**

#### Open Heifer | %SH100 | x4375897 | Polled | White | 6M | 01.16.2024

EIONMOR MARQUIS 86G MURIDALE SONYA 119A STUDER'S DIVERSITY 108D GL SHELIA 511

 CED
 BW
 WW
 YW
 MK
 TM
 CEM
 STAY
 YG
 CW
 REA
 MB
 FT
 \$CEZ
 \$BMI
 \$CPI
 \$F

 10
 1.7
 55
 72
 26
 53
 6
 17
 -0.39
 -2
 0.49
 -0.01
 -0.08
 33.02
 145.9
 148.77
 50.57

The only white heifer calf in the sale and she's one of the best! Don't let the purple shampoo scare you away on this one. She's top of the line quality. Big featured, added rib and power, extra length, and correctness. Study here, she could be really fun next summer!