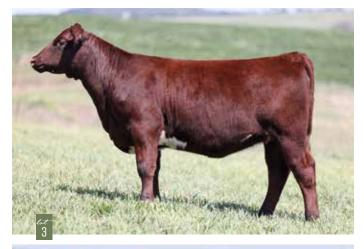

# **DSF TEXAS ROSE 8 M**

Open Heifer | %SH100 | x4375901 | Polled | Red | 8M | 01.16.2024

STUDER'S MARQUIS 86G BSG TEXAS ROSE 1719 OF 7Y **EIONMOR MARQUIS 86G** MURIDALE SONYA 119A STUDER'S TAYLOR MADE 7Y BSG TEXAS ROSE 5104 OF 128S

CED BW WW YW MK TM CEM STAY YG CW REA MB FT \$CEZ \$BMI \$CPI \$F 10 2.1 56 77 24 52 5 16 -0.38 -2 0.48 -0.02 -0.07 33.37 140.21 147.85 50.87

Big stout red Marquis heifer here out of a Taylor Made daughter who has always produced well. Another heifer with loads of genetic power that stacks up in growth traits and maternal indexes. These Bowman influenced heifers have worked well in our herd and they will in yours too!