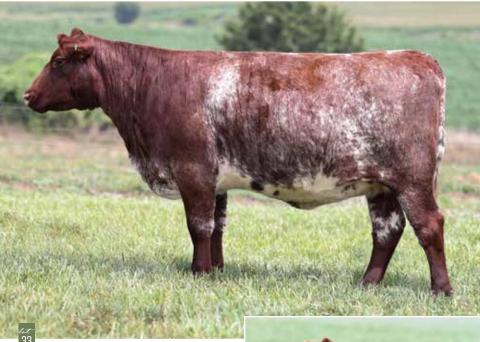

big bone, and stout hipped. This one is hard to part with as she's going to be very fun for her new owner.

CONSIGNED BY STUDER SHORTHORNS

### **DSF ELSIE'S JADE 12 L**

Bred Heifer | %SH100 | \*x4359679 | Polled | Red | 12L | 01.15.2023

**BSG PROFITWISE 1767 BYLAND PREMIUM 0PW16 BYLAND AUGUSTA 8U55** BFS MASTER PRINCE BFS ELSIE'S JADE MP 932 BFS ELSIE'S JADE CR 539

CED BW WW YW MK TM CEM STAY YG CW REA MB FT \$CEZ \$BMI \$CPI \$F

12 1.9 53 78 25 51 20 -0.34 12 0.53 0.16 -0.07 38.22 142.38 162.73 56.33 9 Due 3/12/2025 to PVF Palermo 2K.

Lots of potential in this young bred heifer. Great set of EPD's on this one across the board; top 10% in \$BMI, \$CPI, \$CEZ, CEM, STAY. You can't draw one up much better than this.

### CONSIGNED BY STUDER SHORTHORNS

| 13 | **OPEN + BRED HEIFERS** 





Deerhorn Rifleman landed in Southwest Iowa thanks to a great cattle friend of ours named Jeff Stangeland from Minnesota. Rifleman has done nothing but impress us with his progeny. Some of our best herd bull prospects were sired out of him this past year. We couldn't be happier with the positive impact Jeff said this bull would have on our herd. How right Jeff was! Awesome offspring. The proof is in these next 6 daughters that will stand with any bred heifers in this breed. Don't miss a great opportunity with these.



Deerhorn Rifleman 020H





# DSF ADELAIDE 130K

### Bred Heifer | %SH100 | \*x4355325 | Polled | Roan | 130K | 11.25.2022

DEERHORN RIFLEMAN 020H

JDMC STANDOUT 29Z ET DEERHORN 607S LADY 34C DMH CHERRY FILLET ET JSF ADELAIDE 21C

 CED
 BW
 WW
 YW
 MK
 TM
 CEM
 STAY
 YG